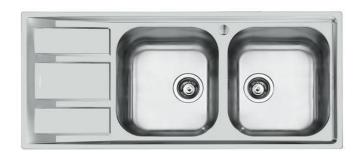

## Sink FM

Bowl on the right Kitchen Sinks Code: 1972 061

### **DETAILS**

| Edge/Installation Type | Standard (8 mm Edge)                                            |
|------------------------|-----------------------------------------------------------------|
| Finish                 | Foster brushed                                                  |
| Material               | AISI 304 stainless steel                                        |
| Texture                | Foster brushed                                                  |
| Base                   | 80-90 cm                                                        |
| Dimensions             | 1160 x 500 mm                                                   |
| Standard fittings      | Fixing hooks, gasket, drain, overflow and siphon, boxed packing |
| Mixer holes            | 1 standard hole - 2nd hole on request                           |
| Built-in hole          | 1140 x 480 mm                                                   |
|                        |                                                                 |

| Drainer                   | Yes                                                                                                                                                                                                                                                    |
|---------------------------|--------------------------------------------------------------------------------------------------------------------------------------------------------------------------------------------------------------------------------------------------------|
| Width                     | 116 cm                                                                                                                                                                                                                                                 |
| Bowl dimension            | 362,5x400mm                                                                                                                                                                                                                                            |
| Number of bowls           | 2 bowls                                                                                                                                                                                                                                                |
| Waste fitting             | 3,5" drain                                                                                                                                                                                                                                             |
| FEATURES                  |                                                                                                                                                                                                                                                        |
| 2nd / 3rd hole availaible | The sink can be customized with the execution on request of additional holes, usable for double-hole mixers, for remote controlled drains or for the installation of soap dispensers. The positions are marked on the drawings with dotted line holes. |
| Added value               | Foster uses steel thicknesses higher than those used on average by other manufacturers. This is how, thanks to our long experience, we know how to make sinks of superior quality and with a better resistance to aging.                               |
| Basket 3,5" waste fitting | The drain is equipped with a large 3.5" drain, with the practical basket cap that prevents the discharge of solid parts.                                                                                                                               |
| Sliding brackets          |                                                                                                                                                                                                                                                        |