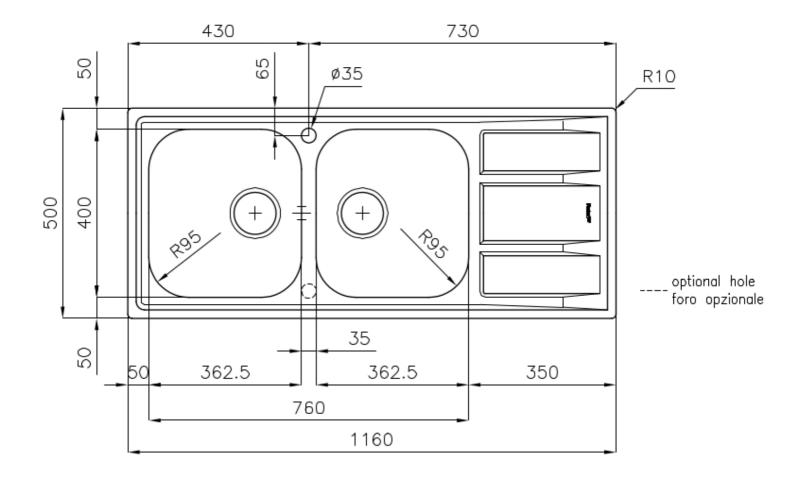

### **DETAILS**

| Edge/Installation Type | Standard (8 mm Edge)                                            |
|------------------------|-----------------------------------------------------------------|
| Finish                 | Foster brushed                                                  |
| Material               | AISI 304 stainless steel                                        |
| Texture                | Foster brushed                                                  |
| Base                   | 80-90 cm                                                        |
| Dimensions             | 1160 x 500 mm                                                   |
| Standard fittings      | Fixing hooks, gasket, drain, overflow and siphon, boxed packing |
| Mixer holes            | 1 standard hole - 2nd hole on request                           |
| Built-in hole          | 1140 x 480 mm                                                   |
|                        |                                                                 |

| Drainer                   | Yes                                                                                                                                                                                                                                                    |
|---------------------------|--------------------------------------------------------------------------------------------------------------------------------------------------------------------------------------------------------------------------------------------------------|
| Width                     | 116 cm                                                                                                                                                                                                                                                 |
| Bowl dimension            | 362,5x400mm                                                                                                                                                                                                                                            |
| Number of bowls           | 2 bowls                                                                                                                                                                                                                                                |
| Waste fitting             | 3,5" drain                                                                                                                                                                                                                                             |
| FEATURES                  |                                                                                                                                                                                                                                                        |
| 2nd / 3rd hole availaible | The sink can be customized with the execution on request of additional holes, usable for double-hole mixers, for remote controlled drains or for the installation of soap dispensers. The positions are marked on the drawings with dotted line holes. |
| Added value               | Foster uses steel thicknesses higher than those used on average by other manufacturers. This is how, thanks to our long experience, we know how to make sinks of superior quality and with a better resistance to aging.                               |
| Basket 3,5" waste fitting | The drain is equipped with a large 3.5" drain, with the practical basket cap that prevents the discharge of solid parts.                                                                                                                               |
| Sliding brackets          |                                                                                                                                                                                                                                                        |

### **TECHNICAL DATA**