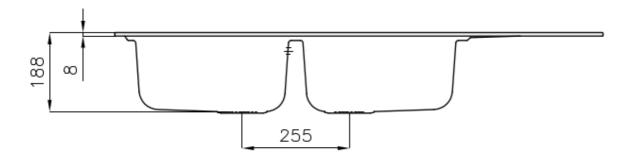

### **DETAILS**

| Edge/Installation Type | Standard (8 mm Edge)                                            |
|------------------------|-----------------------------------------------------------------|
| Finish                 | Foster brushed                                                  |
| Material               | AISI 304 stainless steel                                        |
| Texture                | Foster brushed                                                  |
| Base                   | 80-90 cm                                                        |
| Dimensions             | 1160 x 500 mm                                                   |
| Standard fittings      | Fixing hooks, gasket, drain, overflow and siphon, boxed packing |
| Mixer holes            | 1 standard hole - 2nd hole on request                           |
| Built-in hole          | 1140 x 480 mm                                                   |
|                        |                                                                 |

| Drainer                   | Yes                                                                                                                                                                                                                                                    |
|---------------------------|--------------------------------------------------------------------------------------------------------------------------------------------------------------------------------------------------------------------------------------------------------|
| Width                     | 116 cm                                                                                                                                                                                                                                                 |
| Bowl dimension            | 362,5x400mm                                                                                                                                                                                                                                            |
| Number of bowls           | 2 bowls                                                                                                                                                                                                                                                |
| Waste fitting             | 3,5" drain                                                                                                                                                                                                                                             |
| FEATURES                  |                                                                                                                                                                                                                                                        |
| 2nd / 3rd hole availaible | The sink can be customized with the execution on request of additional holes, usable for double-hole mixers, for remote controlled drains or for the installation of soap dispensers. The positions are marked on the drawings with dotted line holes. |
| Added value               | Foster uses steel thicknesses higher than those used on average by other manufacturers. This is how, thanks to our long experience, we know how to make sinks of superior quality and with a better resistance to aging.                               |
| Basket 3,5" waste fitting | The drain is equipped with a large 3.5" drain, with the practical basket cap that prevents the discharge of solid parts.                                                                                                                               |
| Sliding brackets          |                                                                                                                                                                                                                                                        |

### **TECHNICAL DATA**